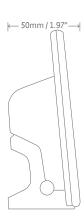

## PHYSICAL

| Dimensions    | 120mm x 80mm x 50mm (4.72" x 3.15" x 1.97") |
|---------------|---------------------------------------------|
| Weight        | Approx 301 grams                            |
| Material body | Plastic, resistant to both UV and impact    |