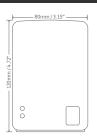

## PHYSICAL

| Dimensions    | 120mm x 80mm x 50mm (4.72" x 3.15" x 1.97") |
|---------------|---------------------------------------------|
| Weight        | Approx 301 grams                            |
| Material body | Plastic, resistant to both UV and impact    |