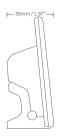

## PHYSICAL

| Dimensions    | 120mm x 80mm x 50mm (4.72" x 3.15" x 1.97") |
|---------------|---------------------------------------------|
| Weight        | Approx 301 grams                            |
| Material body | Plastic, resistant to both UV and impact    |