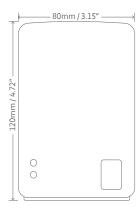

## PHYSICAL

| Dimensions    | 120mm x 80mm x 50mm (4.72" x 3.15" x 1.97") |
|---------------|---------------------------------------------|
| Weight        | Approx 301 grams                            |
| Material body | Plastic, resistant to both UV and impact    |