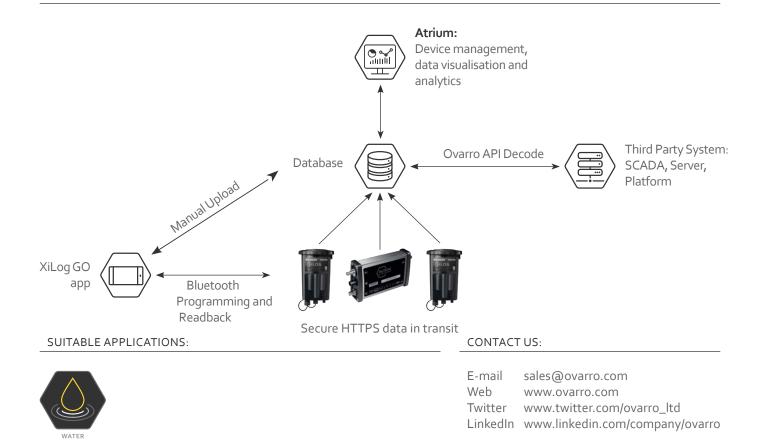

# XiLOG4G XiLOGIOT

XiLog 4G & IOT loggers deliver data via 4G/ NBIoT/CATM1 using HTTPS to a secure API Decode Database. API integration allows data to be seamlessly integrated into Ovarro's Atrium platform and/or client SCADA or Third Party Platforms. Using an API provides an added level of data security (HTTPS) while providing the following key benefits:

## Data Automation

- Automatic handoff of data eliminating any manual intervention saving time and reducing errors

## Scalable Deployment

As logger asset fleets grow the API allows for continual connected systems and applications

## • Streamlined Visibility

- A streamlined approach allows tracking and monitoring of all data effectively by creating robust reports based on detailed and comprehensive datasets

# Integral Security

- Embedded security with encrypted data in transit and while at rest

VIGUARDO TOMOLOGY